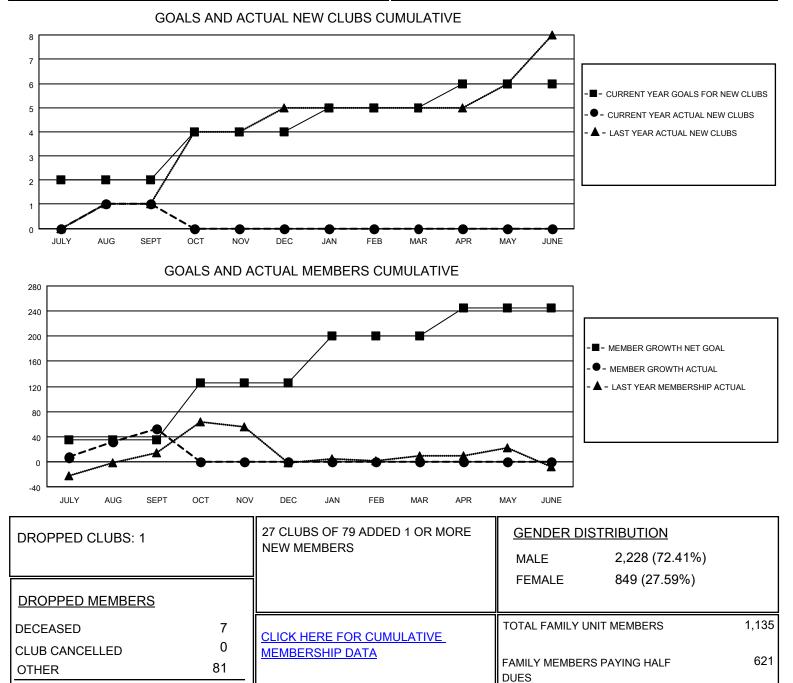

## LOCATION INDIA

District 322 D

Results as of: 9/30/2020

| Clubs                 |               |           |               | Members               |                         |                         |                                                    |
|-----------------------|---------------|-----------|---------------|-----------------------|-------------------------|-------------------------|----------------------------------------------------|
| RESULTS FOR 2020-2021 |               |           |               | RESULTS FOR 2020-2021 |                         |                         |                                                    |
| QUARTER               | NEW CLUB GOAL | NEW CLUBS | DROPPED CLUBS | QUARTER MEI           | MBER GROWTH NET<br>GOAL | MEMBER GROWTH<br>ACTUAL | DROPPED<br>MEMBERS ACTUAL<br>(including transfers) |
| JULY/AUG/SEPT         | 2             | 1         | 1             | JULY/AUG/SEPT         | 35                      | 142                     | 88                                                 |
| OCT/NOV/DEC           | 2             | 0         | 0             | OCT/NOV/DEC           | 91                      | 0                       | 0                                                  |
| JAN/FEB/MAR           | 1             | 0         | 0             | JAN/FEB/MAR           | 75                      | 0                       | 0                                                  |
| APR/MAY/JUNE          | 1             | 0         | 0             | APR/MAY/JUNE          | 44                      | 0                       | 0                                                  |